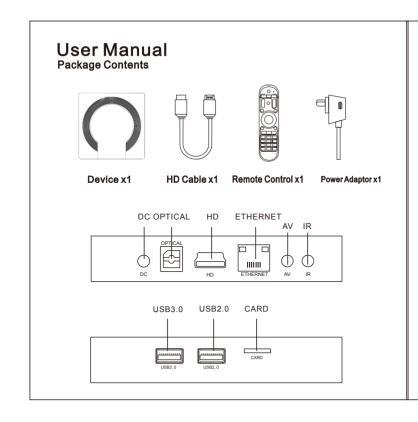

## **Installation Steps**

password.

- 01 Connect the TV Box with the power supply.
- 02 Connect the TV Box to your TV with an HD cable or AV cable.
  - For a wired connection, plug in Ethernet cable from the TV Box to your modem or router.

    For wireless, choose your Wi-Fi network and input your Wi-Fi

## Multi-screen Interaction Smart Phone Router Tablet PC TV

## The Screen Casting

Introduction:

The TV Box lets you play photos,music,and videos from your smart phone or tablet computer on your TV.

Preparation:

Make sure your device(s) and TV Box are connected to the same network.

How to use:

After your device(s) and TV Box are connected to the same network,the logo will show up in the related applications of your device(s).Click the and share the photos,music and videos on T