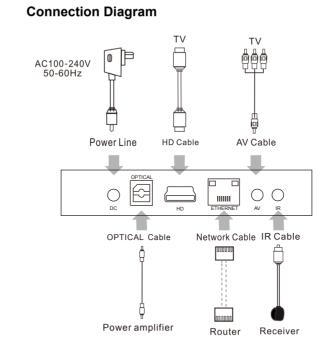

## **Installation Steps**

password.

- 01 Connect the TV Box with the power supply.
- 02 Connect the TV Box to your TV with an HD cable or AV cable.
  - For a wired connection, plug in Ethernet cable from the TV Box to your modem or router.

    For wireless, choose your Wi-Fi network and input your Wi-Fi